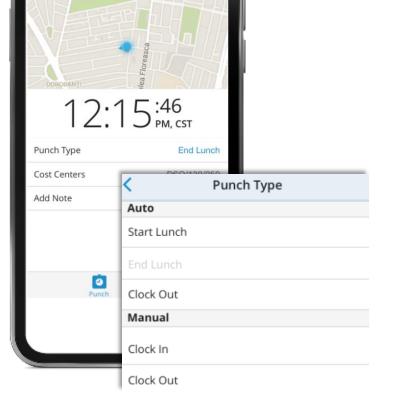

### **Manual Punch**

Forget to clock in from lunch or start of the day? You'll need to make a minor adjustment to how you punch. Here at Paylocity, we call this a manual punch.

On Mobile Tap **Punch Type**, or On Desktop tap **Manual**.

Then select the right **Punch Type**.

Want to add a comment? Click **Notes**.

When finished, tap **Submit** or **Punch**.

Ime Clock

2:05:06

100%

Submit

9:41 AM