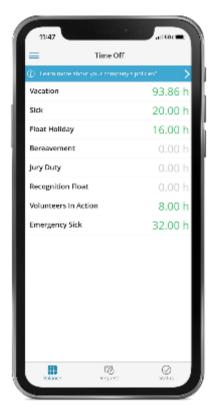

In the Paylocity mobile app, tap **Time Off** to view your balances. Then tap **Request**, fill in the details, then tap **Confirm** and **Submit**.

Side note: Your requests display as pending until they're approved.