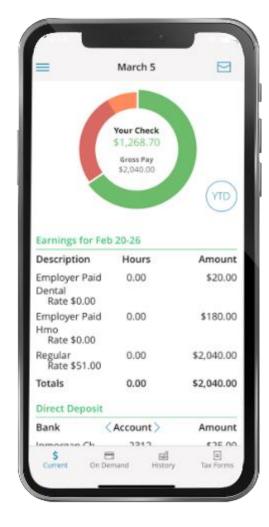

## Reach out to HR or Payroll to update your work info.

You work hard for your money, so naturally, you want to see the wages that come in and what goes out for benefits, taxes, and more! The Paylocity app makes it easy and transparent and eliminates the guesswork.

Open the Paylocity app and tap **Pay** to view your most recent pay stub.

Tap on the interactive chart to view earnings, deductions, benefits, or tax amounts.

| = | 5 |
|---|---|
|   | U |

Tap **History** to view your previous pay stubs.

Tap **Tax Forms** to review your W-2s or other year-end forms.

Tap the envelop to securely email pay stub information electronically.