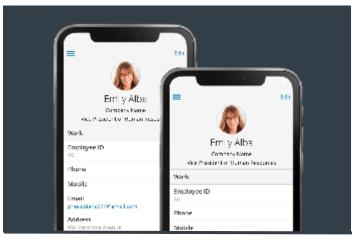

## **View Personal Info**

Take control of your personal info, dependents, and emergency contacts with a few quick taps!

Tap your name at the top of the main menu.

Tap **Edit** at the top of the screen to make changes.

Swipe up to view and edit your Emergency Contacts.

Tap Save when done.

#### Learn More

Click on the image to the right or scan the QR code to see how easy it is to update your personal info with Paylocity's mobile.