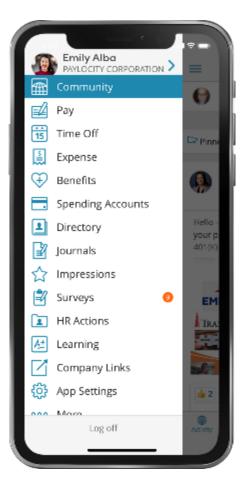

## **Explore the App**

Let's take a brief tour of what you can find in the app.

To move between products, tap the hamburger button to open the menu.

Tap your name to view and edit your profile, personal info, and emergency contacts.

Tap **App Settings** to set your language preference, or toggle your Biometric Login, and Stay Logged In settings.

Tap **More** to access Paylocity Education and Knowledge (PEAK), our helpful knowledge base.